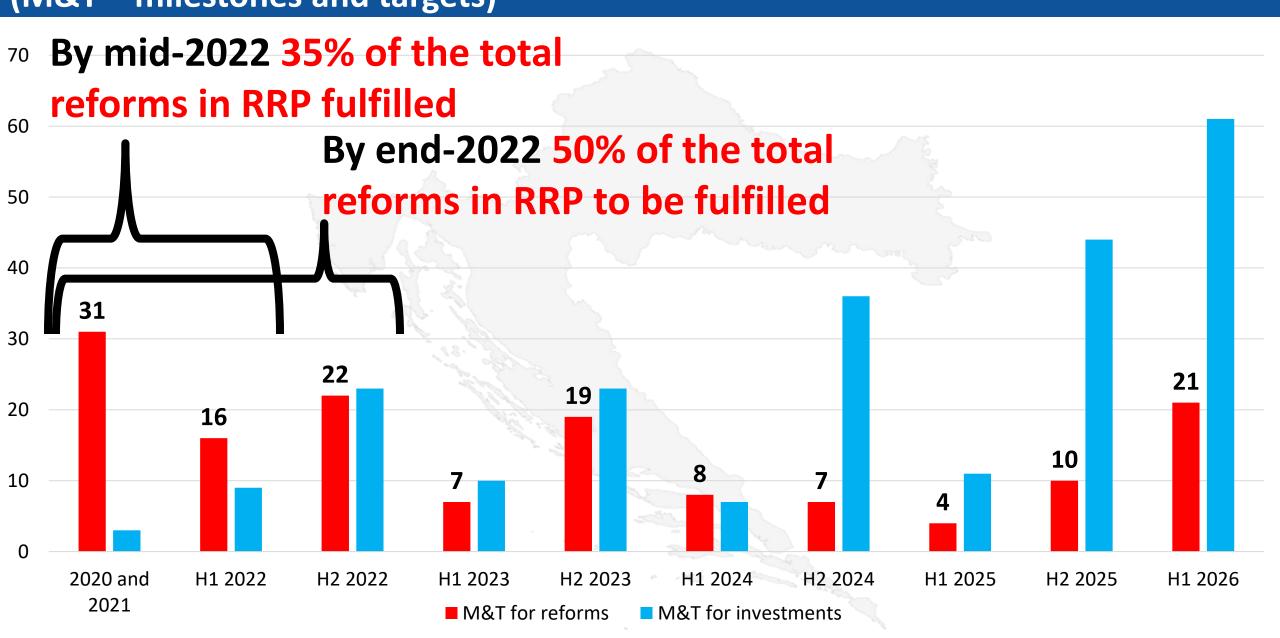

# Distribution of 372 indicators (145 milestones/reforms, 227 targets/investments) (M&T – milestones and targets)