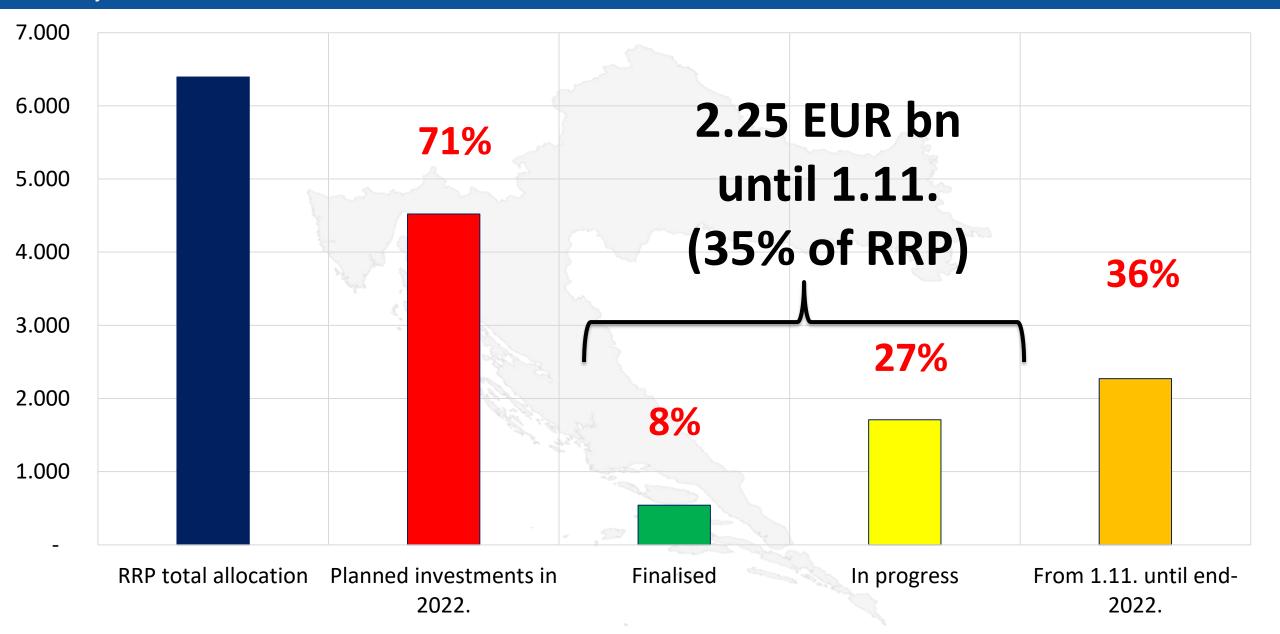

## Investment plan (public calls, tenders, financial instruments) within RRP for 2022., EUR mn