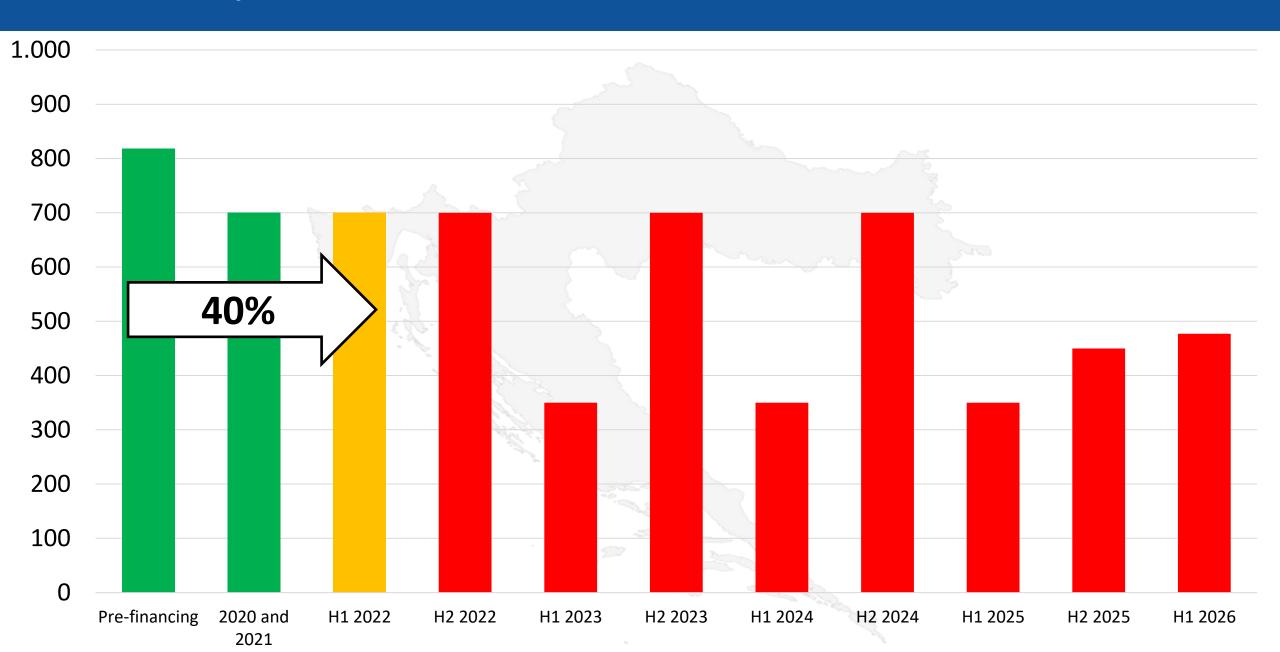

# Recovery and Resileince Plan – Croatia's Example

PhD Zvonimir Savić, Special Advisor to the PM for Economic Issues 28/11/2022









#### Disbursement plan, EUR mn



# Distribution of 372 indicators (145 milestones/reforms, 227 targets/investments) (M&T – milestones and targets)



## ECA's assessment of the extent to which sampled RRPs address CSRs for 2019 and 2020

| CSRs                                                                  |    |    | 20 | 19 |    | 2020 |    |    |    |    |    |    |  |  |  |  |
|-----------------------------------------------------------------------|----|----|----|----|----|------|----|----|----|----|----|----|--|--|--|--|
| Member State<br>Category                                              | DE | EL | ES | FR | HR | IT   | DE | EL | ES | FR | HR | ΙΤ |  |  |  |  |
| Substantially addressed                                               | 0  | 2  | 2  | 1  | 4  | 3    | 2  | 4  | 3  | 3  | 4  | 4  |  |  |  |  |
|